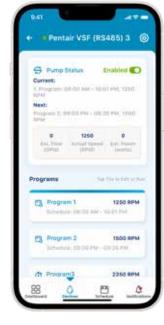

#### PEACE OF MIND AT YOUR FINGERTIPS

Get instant status information and monitor all of your Pentair home water devices, home or away. 24/7.

#### SYSTEMS CHECKED, YOU'RE GOOD TO GO

Lets you know when equipment or a condition needs attention.