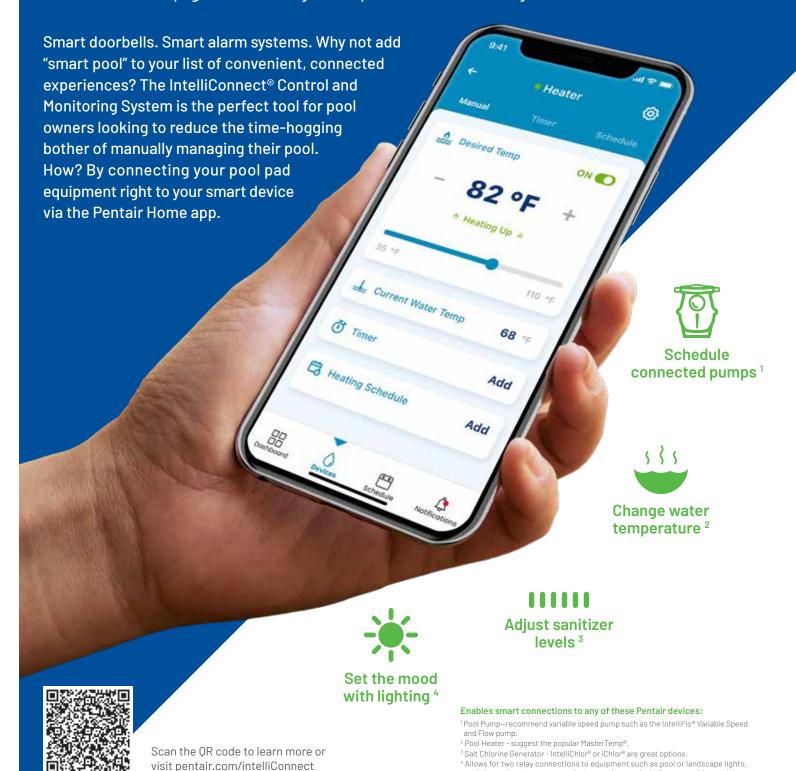

## POOL AUTOMATION ALLOWS YOU TO RELAX AND ENJOY YOUR POOL.

The ideal upgrade for your pool—and for your to-do list.

pool cleaner booster pumps, or single-speed pumps including competitive models.

#### **POOL EQUIPMENT OPERATION HARMONY**

IntelliConnect helps pool equipment work together using built-in logic intelligence so the pool is running efficiently and effectively.