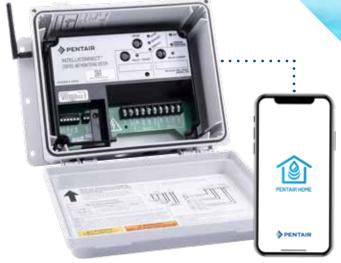

### **INTELLICONNECT®**

CONTROL AND MONITORING SYSTEM

# Easy, peasy automation for your pool.

Optimal device connection with external antenna.